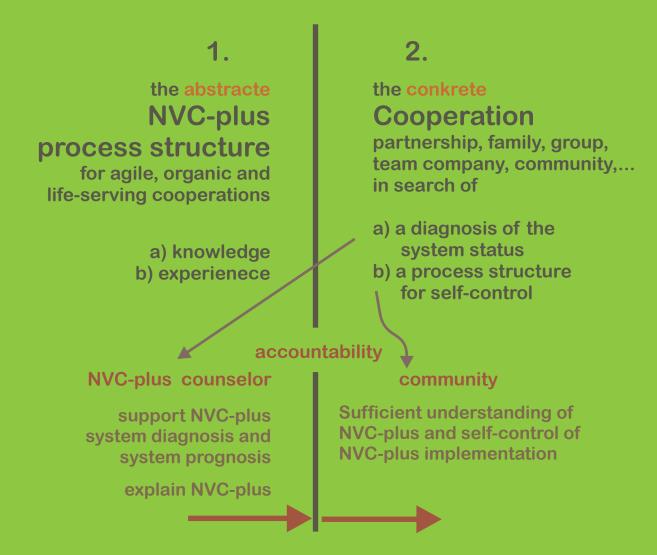

# The NVC-plus basis-cards

The map of a synergetic process

# The preparation cards

Be ready for the self-controlling teamwork!

Problems are always outside, and will be realized inside through feelings and needs.

To live means to experience life. **Problems are only** solvable where they are (outside).

# system clarifing cards

for an agile and flowing system understanding

### The tool-cards

Possible tools for the four process fields of NVC-plus

quality

Yes deed action allowance

NHIBITO Protection plan of

now procedural, impulsive

peace

unfulfilled

# additional cards for NVC-plus

Helpful considerations