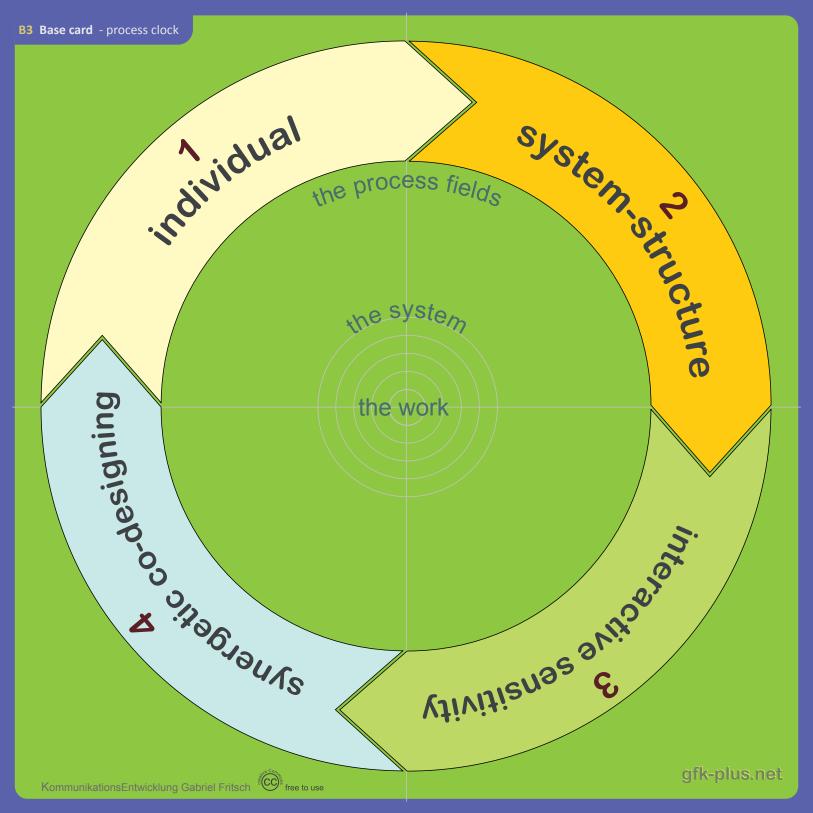

# The NVC-plus basis-cards

The map of a synergetic process

# individual

Find your self-esteem, your integrity and your utopia.

## systemstructur

start a system or choose an existing one.

### synergetic designing

Use the interactive intelligence and power to co-create. couples family groups teams

### interactive sensitivity

Experience unity, wholeness and synergy.

1 the source of life and power

You are completely ok and right.

Your contribution can always improve.

What is alive in you: What utopia, what drama, what potential, what need?

2 frameworking

Create a systemor select one. Frame it in the sense of your liveliness

Take the position, that suits you. Do not only react and function.

Act and pay attention to the functiomality of a system.

system diagnosis / -prognosis

system control?

4 the work

Work in the interactive knowledge and the field potential, which emerges in a peaceful togetherness.

Look for the right moment to stop and start your next cycle.

3 devotion

Experience the others in relation to you.

Experience yourself in relation to all and to the synergetic field.

Beyond sympathetic and unsympathetic there is this field.

Let's meet there.