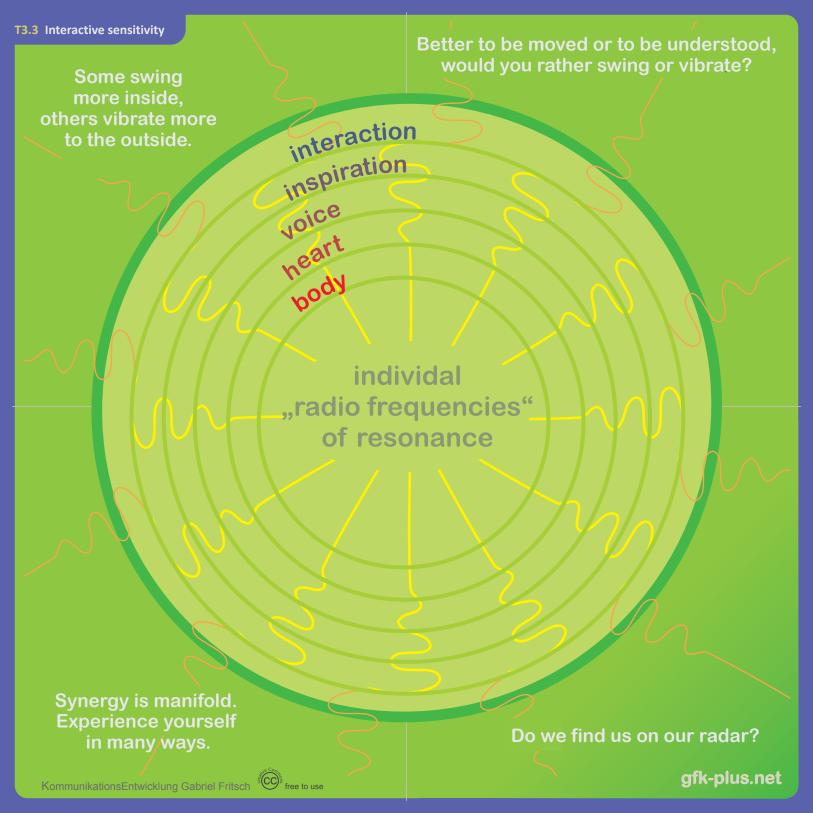

### interactive sensitivity

Experience unity, wholeness and synergy.

1 the source of life and power

You are completely ok and right.

Your contribution can always improve.

What is alive in you: What utopia, what drama, what potential, what need?

#### interaktive sensitivity

- field effect instead of linearity
- fields of might replaces dominance
- joy instead of just fun
- meaning instead of function
- flow instead of hysteria
- network instead collectivity
- freedom instead of autism