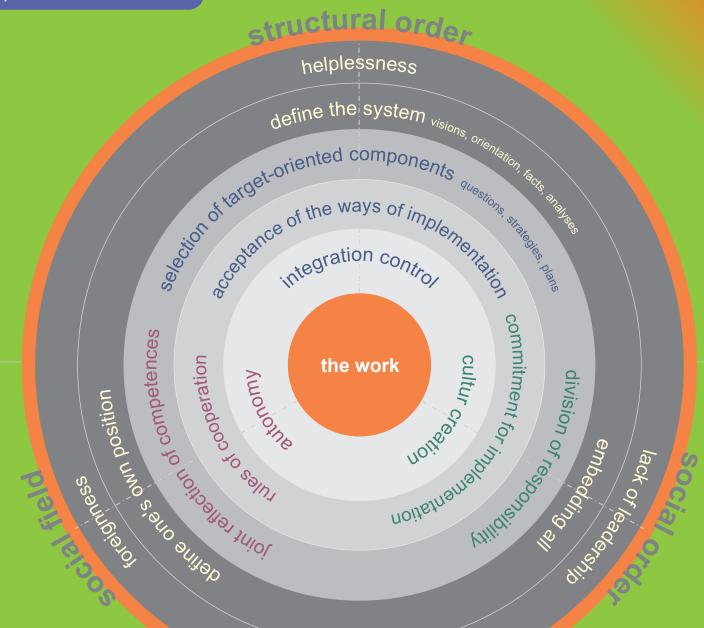

## systemstructur

start a system or choose an existing one.

2 frameworking

Create a systemor select one. Frame it in the sense of your liveliness

Take the position, that suits you. Do not only react and function.

Act and pay attention to the functiomality of a system.

system diagnosis / -prognosis

system control?

4 the work

Work in the interactive knowledge and the field potential, which emerges in a peaceful togetherness.

Look for the right moment to stop and start your next cycle.