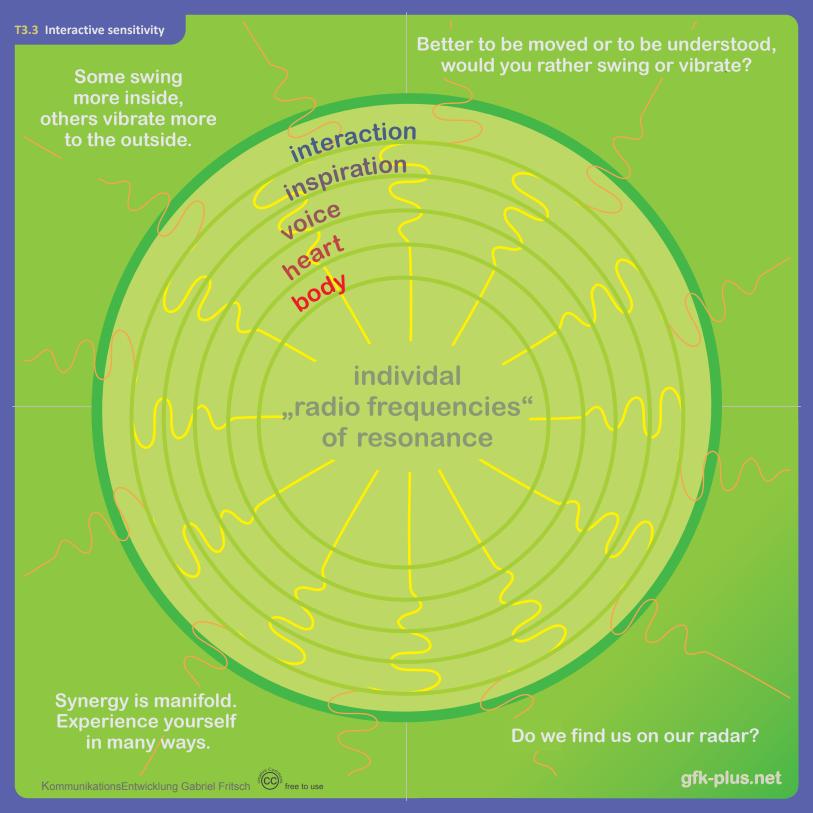

### interactive sensitivity

Experience unity, wholeness and synergy.

1 the source of life and power

You are completely ok and right.

Your contribution can always improve.

What is alive in you: What utopia, what drama, what potential, what need? 2 frameworking

system control?

4 the work

Work in the interactive knowledge and the field potential, which emerges in a peaceful togetherness.

Look for the right moment to stop and start your next cycle.

3 devotion

Experience the others in relation to you.

Experience yourself in relation to all and to the synergetic field.

Beyond sympathetic and unsympathetic there is this field.

Let's meet there.