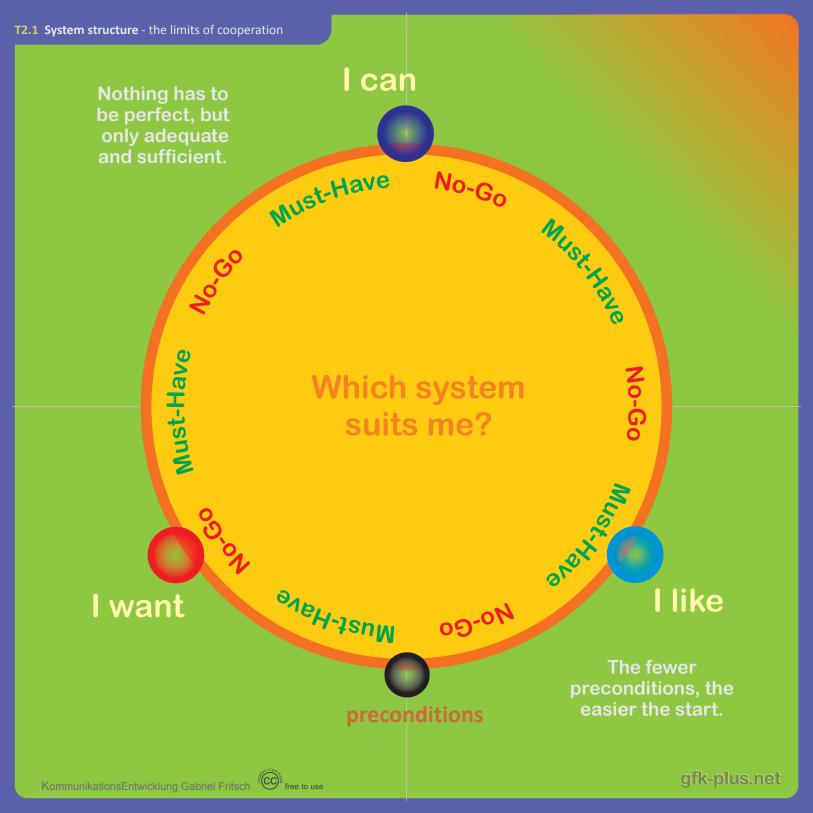

Create a system or select one. Frame it in the sense of your liveliness.

Take the position, that suits you.

Do not only react and function. Act, and pay attention to the functionality of any system.

system diagnosis / -prognosis

#### **BE or HAVE?**

How much community and how many people can be alive in you?

HABEN is linearly aligned (I want SOMETHING to have), On the other hand, BEEING is field-like swinging.

YOUR game or OUR game?