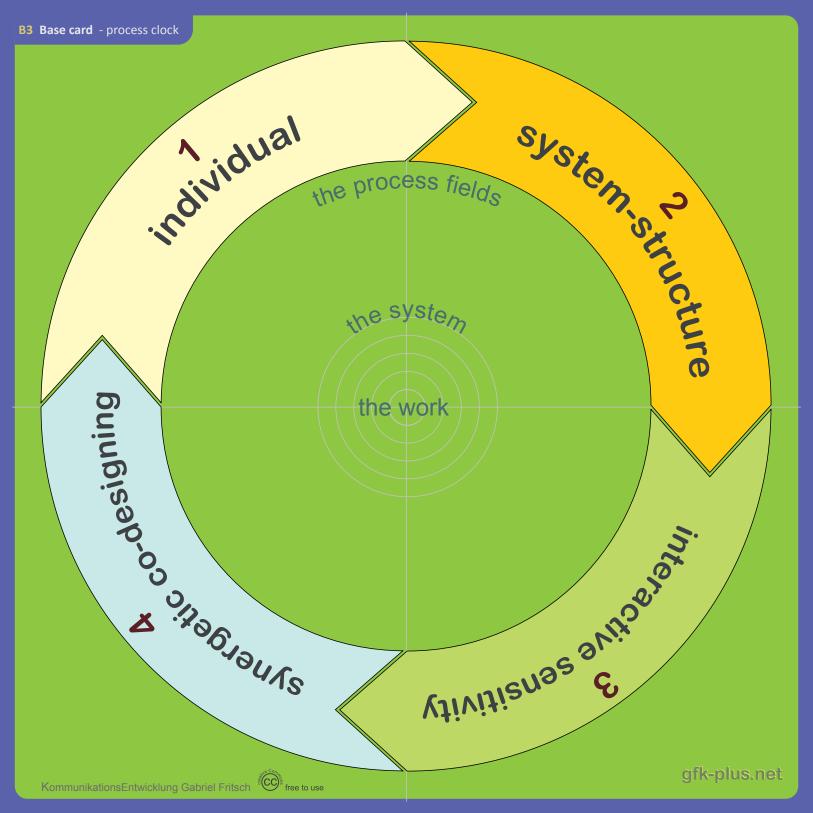

# The NVC-plus basis-cards

The map of a synergetic process

# individual

Find your self-esteem, your integrity and your utopia.

# systemstructur

start a system or choose an existing one.

## synergetic designing

Use the interactive intelligence and power to co-create. couples family groups teams

### interactive sensitivity

Experience unity, wholeness and synergy.

1 the source of life and power

You are completely ok and right.

Your contribution can always improve.

What is alive in you: What utopia, what drama, what potential, what need? 2 frameworking