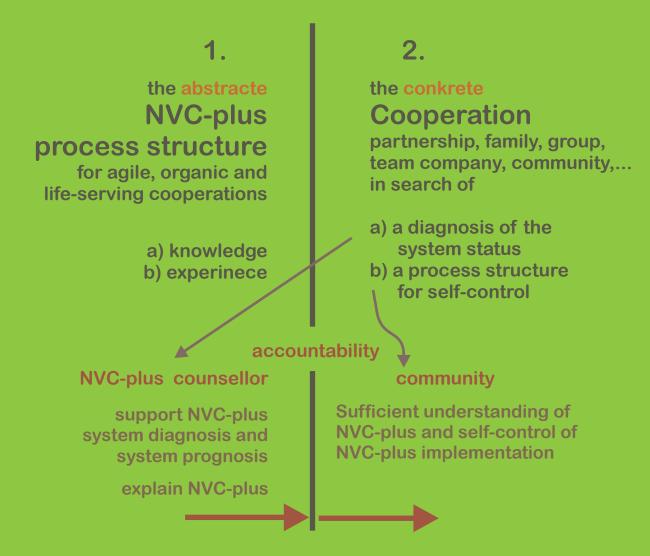

# The NVC-plus basis-cards

The map of a synergetic process

# The preparation cards

Be ready for the self-controlling teamwork!

Problems are always outside, and will be realized inside through feelings and needs.

To live means to experience life. **Problems are only** solvable where they are (outside).